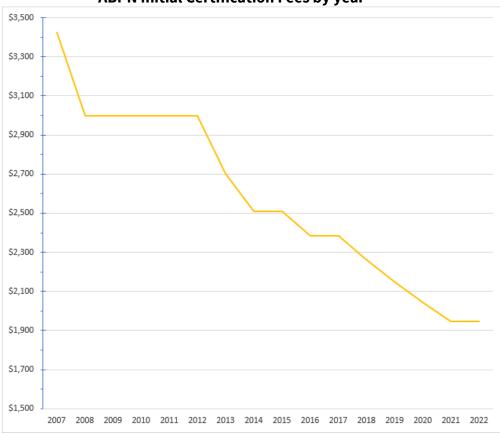

## **Initial Certification Fees**

ABPN has lowered initial certification fees by 54 percent since 2007, and these fees are approximately 31 percent below the average of other ABMS boards. See the chart below for more information. The cost of an initial certification exam fee is \$1,945 and is non-refundable. Payments are made online in the <u>Physician Portal</u> account at the time of application.

**ABPN Initial Certification Fees by year** 

The ABPN initial certification examination fees remain in the bottom half of the 24 ABMS Member Boards. The current examination fee is \$1,945 and candidates are offed the option of selecting a split payment when submitting the applications. This fee covers the cost of the examination and credentialing due to ongoing board eligibility requirements.