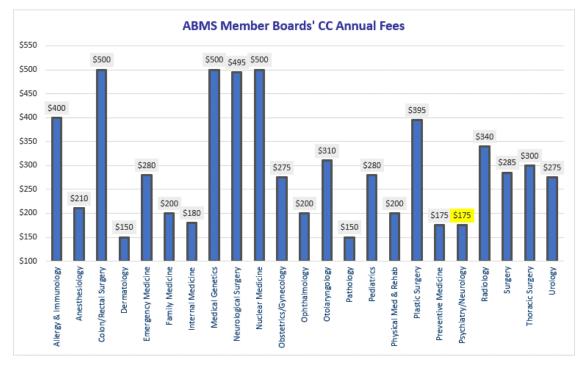

**CC Program\* – 2023 Annual Fees** \$175 one certification \$240 two certifications \$310 three+ certifications 'The CC Program began in 2012

The current ABPN \$175 CC fees are approximately 43 percent below the average of other ABMS boards. See the chart<sup>\*</sup> below to compare.

\*Data taken from the ABMS Member Board Fee Summary table

Annual fees cover either assessment pathway (Article Based Continuing Certification (ABCC) pathway or Examination pathway) for all active certifications in the Continuing Certification (CC) Program.